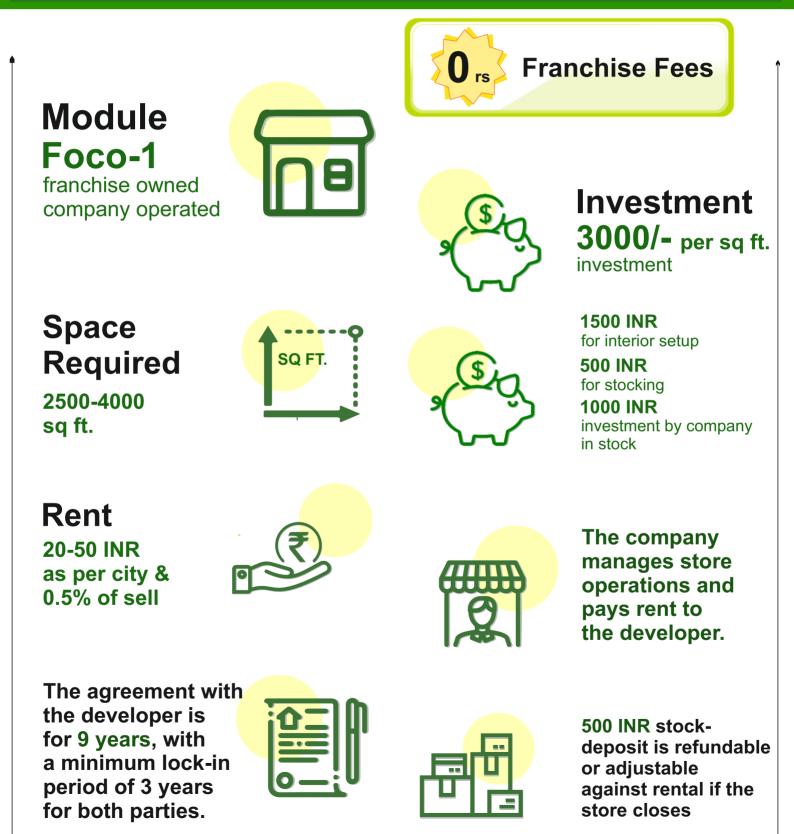

#### Module Fofo-1 franchise owned franchise operated

#### Investment 3000/- sq ft. per investment

Space Required 1200-2000 sq ft.

1500 INR for interior setup Stock deposit 1000/- per sq ft. Security deposit 500/- per sq ft.

# Franchise Fees 3 lakh

Royalty 1%

#### Franchise agreement

9 years

Property Self Owned /Rented

As per the location and rental

Scope Of Work All the expenses to be borne by franchise

Store Manager will be provided by company

Stock

will be given against deposit