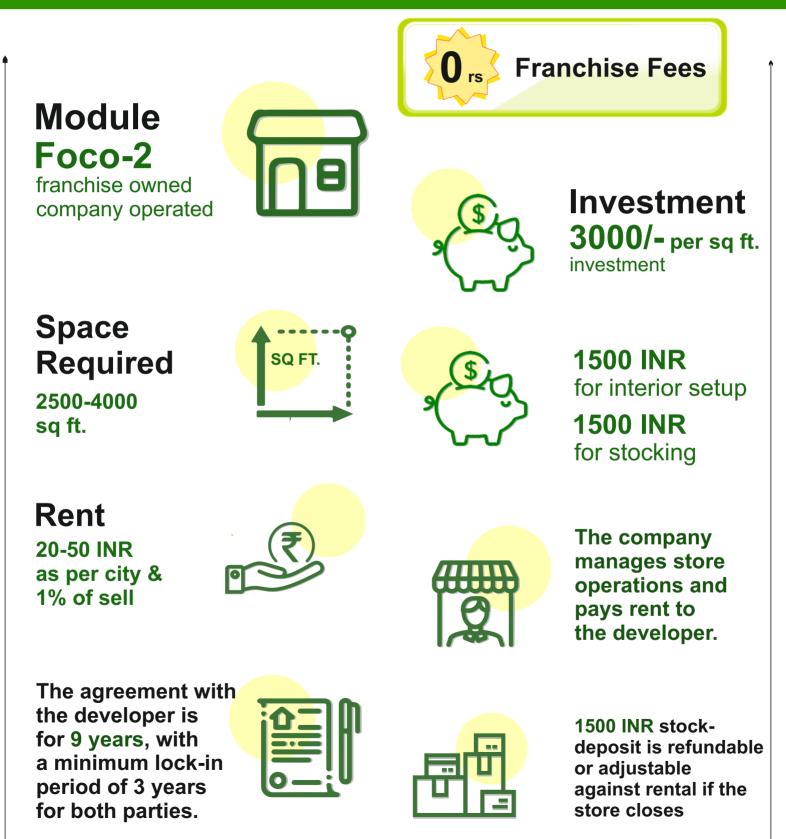

Marketing To be done by Franchise at local level

J

Module Fofo-2 franchise owned franchise operated

Investment 3000/- sq ft.

Space Required 2500-5000 sq ft.

1500 INR for interior setup Stock deposite 1000/- per sq ft. Security deposite 500/- per sq ft.

#### Franchise Fees 5 lakh

Royalty 1%

#### Franchise agreement

9 years

Property Self Owned /Rented

As per the location and rental

Scope Of Work All the expenses to be borne by franchise

Store Manager will be provided by company

Stock

will be given against deposit

Marketing To be done by Franchise at local level